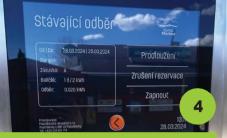

## **PAUSE CURRENT CONSUMPTION**

SELECT TURN OFF (THIS FUNCTION PREVENTS ANYONE FROM CONSUMING YOUR CONSUMPTION AT TIME OF YOUR STAY OUTSIDE THE CAMP).

ENTER PIN WHICH HAS BEEN SENT VIA SMS ON YOUR PHONE OR E-MAIL.

FOR RESUMING YOUR CONSUMPTION THE PROCESS IS THE SAME AS THE ONE FOR PAUSING (STEPS 1-3).