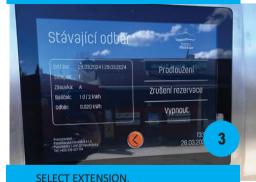

## **EXTEND CURRENT CONSUMPTION (THE SAME POWER SLOT)**

## MUST BE EXTENDED BEFORE YOUR CURRENT CONSUMPTION ENDS. YOU WILL BE INFORMED IN ADVANCE VIA SMS ABOUT YOUR CONSUMPTION ENDING

ENTER PIN WHICH HAS BEEN SENT VIA SMS ON YOUR PHONE OR F-MAII

ALREADY FILLED IN DETAILS WILL SHOW UP. AGREE TO GDPR TERMS.