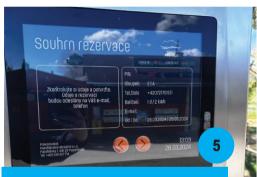

CHECK YOUR DETAILS, ANY CHANGES ARE NOT POSSIBLE AFTER THIS STEP.

ERROR OCCURS, THE WHOLE PROCESS MUST BE REPEATED.