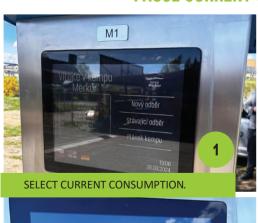

## **NEW POWER CONSUMPTION**











FILL IN YOUR PHONE NUMBER AND E-MAIL ADDRESS. DIALING CODE IS A MUST (FOR EXAMPLE +420, +421! IF A RECEIPT IS REQUIRED, YOU HAVE TO FILL IN YOUR E-MAIL ADDRESS. ACCEPTING TO GDPR TERMS IS ALSO REQUIRED FOR CONTINUING..

SELECT DESIRED CONSUMPTION





## **PAUSE CURRENT CONSUMPTION**





SELECT TURN OFF (THIS FUNCTION PREVENTS ANYONE FROM CONSUMING YOUR CONSUMPTION AT TIME OF YOUR STAY OUTSIDE THE CAMP).



ENTER PIN WHICH HAS BEEN SENT VIA SMS ON YOUR PHONE OR E-MAIL.



FOR RESUMING YOUR CONSUMPTION THE PROCESS IS THE SAME AS THE ONE FOR PAUSING (STEPS 1-3).

## **EXTEND CURRENT CONSUMPTION (THE SAME POWER SLOT)**

## MUST BE EXTENDED BEFORE YOUR CURRENT CONSUMPTION ENDS. YOU WILL BE INFORMED IN ADVANCE VIA SMS ABOUT YOUR CONSUMPTION ENDING







ENTER PIN WHICH HAS BEEN SENT VIA SMS ON YOUR PHONE OR F-MAII



ALREADY FILLED IN DETAILS WILL SHOW UP. AGREE TO GDPR TERMS.



CHECK YOUR DETAILS, ANY CHANGES ARE NOT POSSIBLE AFTER THIS STEP.



ERROR OCCURS, THE WHOLE PROCESS MUST BE REPEATED.