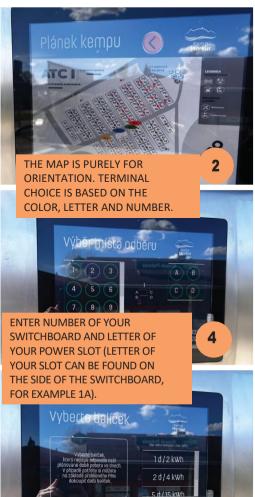

## **NEW POWER CONSUMPTION**











FILL IN YOUR PHONE NUMBER AND E-MAIL ADDRESS. DIALING CODE IS A MUST (FOR EXAMPLE +420, +421! IF A RECEIPT IS REQUIRED, YOU HAVE TO FILL IN YOUR E-MAIL ADDRESS. ACCEPTING TO GDPR TERMS IS ALSO REQUIRED FOR CONTINUING..

SELECT DESIRED CONSUMPTION





## **PAUSE CURRENT CONSUMPTION**





SELECT TURN OFF (THIS FUNCTION PREVENTS ANYONE FROM CONSUMING YOUR CONSUMPTION AT TIME OF YOUR STAY OUTSIDE THE CAMP).



ENTER PIN WHICH HAS BEEN SENT VIA SMS ON YOUR PHONE OR E-MAIL.



FOR RESUMING YOUR CONSUMPTION THE PROCESS IS THE SAME AS THE ONE FOR PAUSING (STEPS 1-3).

## **EXTEND CURRENT CONSUMPTION (THE SAME POWER SLOT)**

## MUST BE EXTENDED BEFORE YOUR CURRENT CONSUMPTION ENDS. YOU WILL BE INFORMED IN ADVANCE VIA SMS ABOUT YOUR CONSUMPTION ENDING







ENTER PIN WHICH HAS BEEN SENT VIA S