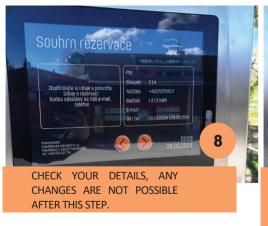

CHECK YOUR DETAILS, ANY CHANGES ARE NOT POSSIBLE AFTER THIS STEP.

ERROR OCCURS, THE WHOLE PROCESS MUST BE REPEATED.