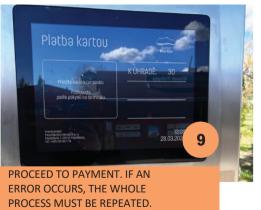

CHECK YOUR DETAILS, ANY CHANGES ARE NOT POSSIBLE AFTER THIS STEP.

ERROR OCCURS, THE WHOLE PROCESS MUST BE REPEATED.