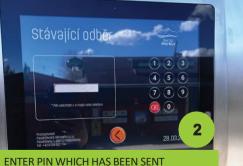

## **PAUSE CURRENT CONSUMPTION**

SELECT TURN OFF (THIS FUNCTION PREVENTS ANYONE FROM CONSUMING YOUR CONSUMPTION AT TIME OF YOUR STAY OUTSIDE THE CAMP).

ENTER PIN WHICH HAS BEEN SENT VIA SMS ON YOUR PHONE OR E-MAIL.