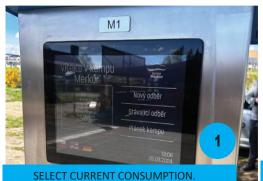

## **NEW POWER CONSUMPTION**











FILL IN YOUR PHONE NUMBER AND E-MAIL ADDRESS. DIALING CODE IS A MUST (FOR EXAMPLE +420, +421! IF A RECEIPT IS REQUIRED, YOU HAVE TO FILL IN YOUR E-MAIL ADDRESS. ACCEPTING TO GDPR TERMS IS ALSO REQUIRED FOR CONTINUING..

SELECT DESIRED CONSUMPTION





## **PAUSE CURRENT CONSUMPTION**





SELECT TURN OFF (THIS FUNCTION PREVENTS ANYONE FROM CONSUMING YOUR CONSUMPTION AT TIME OF YOUR STAY OUTSIDE THE CAMP).



ENTER PIN WHICH HAS BEEN SENT VIA SMS ON YOUR PHONE OR E-MAIL.



FOR RESUMING YOUR CONSUMPTION THE PROCESS IS THE SAME AS THE ONE FOR PAUSING (STEPS 1-3).

## **EXTEND CURRENT CONSUMPTION (THE SAME POWER SLOT)**

## MUST BE EXTENDED BEFORE YOUR CURRENT CONSUMPTION ENDS. YOU WILL BE INFORMED IN ADVANCE VIA SMS ABOUT YOUR CONSUMPTION ENDING







ENTER PIN WHICH HAS BEEN SENT VIA SMS ON YOUR PHONE OR F-MAII



ALREADY FILLED IN DETAILS WILL SHOW UP. AGREE TO GDPR TERMS.



CHECK YOUR DETAILS, ANY CHANGES ARE NOT POSSIBLE AFTER THIS STEP.



ERROR OCCURS, THE WHOLE PROCESS MUST BE REPEATED.