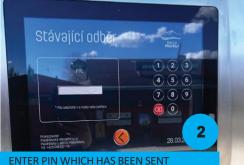

## **PAUSE CURRENT CONSUMPTION**

SELECT TURN OFF (THIS FUNCTION PREVENTS ANYONE FROM CONSUMING YOUR CONSUMPTION AT TIME OF YOUR STAY OUTSIDE THE CAMP).

ENTER PIN WHICH HAS BEEN SENT VIA SMS ON YOUR PHONE OR E-MAIL.

## MUST BE EXTENDED BEFORE YOUR CURRENT CONSUMPTION ENDS. YOU WILL BE INFORMED IN ADVANCE VIA SMS ABOUT YOUR CONSUMPTION ENDING

ENTER PIN WHICH HAS BEEN SENT VIA SMS ON YOUR PHONE OR F-MAII

ALREADY FILLED IN DETAILS WILL SHOW UP. AGREE TO GDPR TERMS.