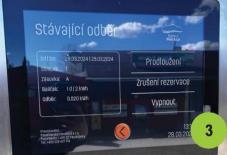

## **EXTEND CURRENT CONSUMPTION (THE SAME POWER SLOT)**

## MUST BE EXTENDED BEFORE YOUR CURRENT CONSUMPTION ENDS. YOU WILL BE INFORMED IN ADVANCE VIA SMS ABOUT YOUR CONSUMPTION ENDING

ENTER PIN WHICH HAS BEEN SENT VIA SMS ON YOUR PHONE OR F-MAII

ALREADY FILLED IN DETAILS WILL SHOW UP. AGREE TO GDPR TERMS.