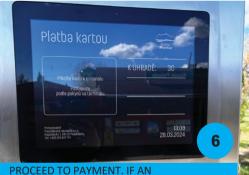

CHECK YOUR DETAILS, ANY CHANGES ARE NOT POSSIBLE AFTER THIS STEP.

ERROR OCCURS, THE WHOLE PROCESS MUST BE REPEATED.