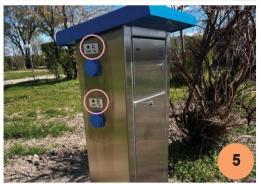

## **NEW POWER CONSUMPTION**











FILL IN YOUR PHONE NUMBER AND E-MAIL ADDRESS. DIALING CODE IS A MUST (FOR EXAMPLE +420, +421! IF A RECEIPT IS REQUIRED, YOU HAVE TO FILL IN YOUR E-MAIL ADDRESS. ACCEPTING TO GDPR TERMS IS ALSO REQUIRED FOR CONTINUING..

SELECT DESIRED CONSUMPTION





## **PAUSE CURRENT CONSUMPTION**





SELECT TURN OFF (THIS FUNCTION PREVENTS ANYONE FROM CONSUMING YOUR CONSUMPTION AT TIME OF YOUR STAY OUTSIDE THE CAMP).



ENTER PIN WHICH HAS BEEN SENT VIA SMS ON YOUR PHONE OR E-MAIL.



FOR RESUMING YOUR CONSUMPTION THE PROCESS IS THE SAME AS THE ONE FOR PAUSING (STEPS 1-3).

## **EXTEND CURRENT CONSUMPTION (THE SAME POWER SLOT)**

## MUST BE EXTENDED BEFORE YOUR CURRENT CONSUMPTION ENDS. YOU WILL BE INFORMED IN ADVANCE VIA SMS ABOUT YOUR CONSUMPTION ENDING







ENTER PIN WHICH HAS BEEN SENT VIA